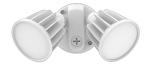

|

| Model No.     | Beam Angle (°) | Body Colour | Mass (kg) |
|---------------|----------------|-------------|-----------|
| SE7080/2TC/BK | 100            | BLACK       | 0.6       |
| SE7080/2TC/WH | 100            | WHITE       | 0.6       |

Due to continued product and technology enhancements, data sourced from sal.net.au shall not form part of any contract and or technical performance guarantee unless expressly confirmed in writing by SAL at the time of order. Products are sold in accordance with SAL Terms and Conditions of sale and all images shown are for illustration purposes only and may vary from the actual colour or finish. Unless specifically stated, all IP ratings nominated for Interior products are from "below the ceiling".





## **Dimensions**



# **Product Images**