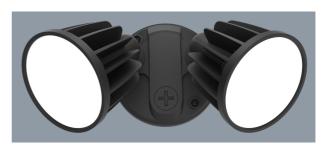

#### STARGEM III SE7080/2TC - 2 x 15W

2 x 15 watt IP65 wall mounted LED floodlight with TC colour select

## **Design Specifications**

- Robust twin adjustable black or white aluminium optical head assembly
- Durable polycarbonate mounting base
- Opal polycarbonate diffuser, beam distribution 100 degree, CCT colour selectable 3000K/4000K/5700K
- High efficiency SMD LED chips, integral non-dimmable LED driver

| Model No.     | Beam Angle (°) | Body Colour | Mass (kg) |
|---------------|----------------|-------------|-----------|
| SE7080/2TC/BK | 100            | BLACK       | 0.6       |
| SE7080/2TC/WH | 100            | WHITE       | 0.6       |