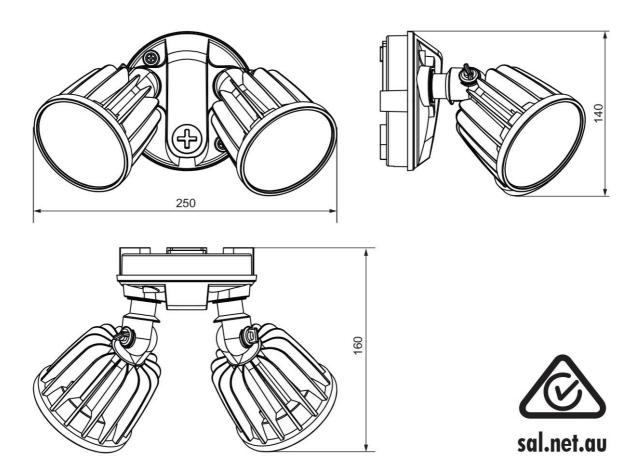

0 | 3000/4000/5700 | 80  |

| Model No.     | Beam Angle (°) | Body Colour | Mass (kg) |
|---------------|----------------|-------------|-----------|
| SE7080/2TC/BK | 100            | BLACK       | 0.6       |
| SE7080/2TC/WH | 100            | WHITE       | 0.6       |

Due to continued product and technology enhancements, data sourced from sal.net.au shall not form part of any contract and or technical performance guarantee unless expressly confirmed in writing by SAL at the time of order. Products are sold in accordance with SAL Terms and Conditions of sale and all images shown are for illustration purposes only and may vary from the actual colour or finish. Unless specifically stated, all IP ratings nominated for Interior products are from "below the ceiling".





## **Dimensions**



# **Product Images**