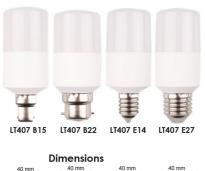

#### **Technical Specification**

| Model No.   | Input Voltage<br>(V/AC) | Power<br>(W)  | Lumens<br>(lm) | ССТ (К)        | CRI | Beam Angle<br>(°) |
|-------------|-------------------------|---------------|----------------|----------------|-----|-------------------|
| LT409TC/B22 | 240                     | 9             | 850/900/850    | 3000/4000/6000 | 80  | 200               |
| LT409TC/E27 | 240                     | 9             | 850/900/850    | 3000/4000/6000 | 80  | 200               |
| Model No.   | Dimmable                | Diameter (mm) |                | Length (mm)    |     | Base Type         |
| LT409TC/B22 | NO                      | 40            |                | 101            |     | B22               |
| LT409TC/E27 | NO                      | 40            |                | 102            |     | E27               |

#### **Dimensions**