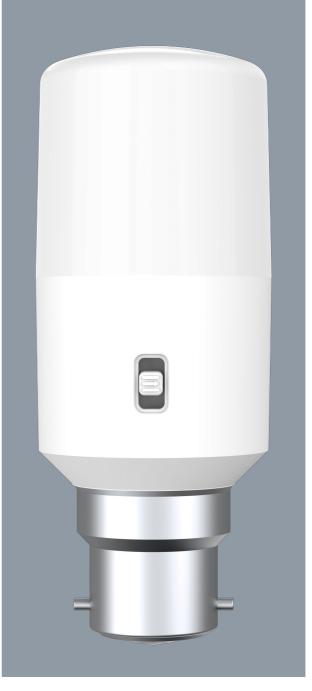

#### LT SERIES LT409TC - 9W

9 watt LED SMD tubular lamps, with selectable colour temperature

#### **Design Specifications**

- Opal polycarbonate diffuser
- Poly covered aluminium body
- High efficiency SMD LED chips, beam 200 degree
- Integral non-dimmable LED driver
- Selectable colour temperature 3000K / 4000K / 6000K, CRI > 80
- Suits most CFL lamp fitting, lamp bases B22, E27, double insulation