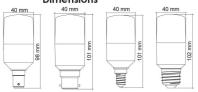

#### **Technical Specification**

| Model No.   | Input Voltage<br>(V/AC) | Power<br>(W)  | Lumens<br>(lm) | ССТ (К)        | CRI | Beam Angle<br>(°) |
|-------------|-------------------------|---------------|----------------|----------------|-----|-------------------|
| LT409TC/B22 | 240                     | 9             | 850/900/850    | 3000/4000/6000 | 80  | 200               |
| LT409TC/E27 | 240                     | 9             | 850/900/850    | 3000/4000/6000 | 80  | 200               |
| Model No.   | Dimmable                | Diameter (mm) |                | Length (mm)    |     | Base Type         |
| LT409TC/B22 | NO                      | 40            |                | 101            |     | B22               |
| LT409TC/E27 | NO                      | 40            |                | 102            |     | E27               |

#### **Dimensions**