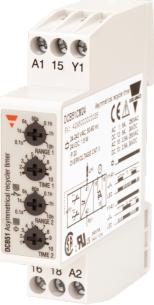

Representative Photo Only

(actual product may vary based on configuration selections)

| SPECIFICATIONS                    |                                                                        |
|-----------------------------------|------------------------------------------------------------------------|
| Timing Function                   | Asymmetrical Recycler                                                  |
| Time Range(s)                     | 100ms 1s<br>1 10s<br>6s 1min<br>1 10min<br>6min 1h<br>1 10h<br>10 100h |
| Power Consumption                 | 4/1.5 VA/W                                                             |
| Nominal Frequency                 | 45-65 Hz                                                               |
| Unom, Supply Voltage, DC, Nom     | 24 V DC                                                                |
| Umin, Supply Voltage, AC, Min     | 24 V AC                                                                |
| Umax, Supply Voltage, AC, Max     | 240 V AC                                                               |
| Supply Voltage Type               | 24 V DC / 24-240 V AC                                                  |
| Contact Ratings DC12 at 24 V DC   | 5 A                                                                    |
| Contact Ratings DC 13 at 24 V DC  | 2.5 A                                                                  |
| Contact Ratings AC 15 at 250 V AC | 2.5                                                                    |
| Contact Ratings AC 1 at 250 V AC  | 5 A                                                                    |
| Contact Configuration             | 1 CO                                                                   |
| Housing                           | 17.5mm DIN rail                                                        |
| Mounting                          | DIN-35 Rail Mount                                                      |
| Time Setting Accuracy             | ≤5 %                                                                   |
| Height                            | 81 mm                                                                  |
| Width                             | 17.5 mm                                                                |
| Depth                             | 67.2 mm                                                                |