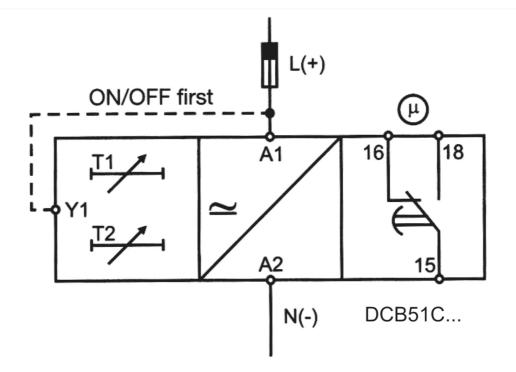

------|
| IECEx Certificate                              | -                               |
| Supplier Declaration of<br>Conformity:         | -                               |
| Installation Guide:                            | -                               |
| User Manual:                                   | -                               |
| Manufacturer Datasheet:                        | DCB51CM24_ManufacturerDatasheet |
| Manufacturer Catalogue<br>& Product Selection: | -                               |







**Dimension Diagram** 



## Catalogue No: DCB-51-C-M24

#### TIMER ASYM RECY 24VDC/24-240VAC SPPLY 1 C/O 0.1S-100H 17.5mm

Timers and Control Relays > Timers, Time Switches and Counters > Time Delay Relays > Carlo Gavazzi Time Delay Relays > Recycling Relays > DIN mount





Connection / Wiring Diagram