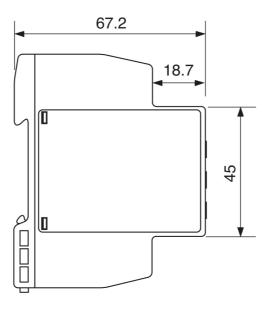

**Dimension Diagram** 

Representative Photo Only

(actual product may vary based on configuration selections)

| SPECIFICATIONS                    |                                                                        |
|-----------------------------------|------------------------------------------------------------------------|
| Timing Function                   | Asymmetrical Recycler                                                  |
| Time Range(s)                     | 100ms 1s<br>1 10s<br>6s 1min<br>1 10min<br>6min 1h<br>1 10h<br>10 100h |
| Power Consumption                 | 4/1.5 VA/W                                                             |
| Nominal Frequency                 | 45-65 Hz                                                               |
| Unom, Supply Voltage, DC, Nom     | 24 V DC                                                                |
| Umin, Supply Voltage, AC, Min     | 24 V AC                                                                |
| Umax, Supply Voltage, AC, Max     | 240 V AC                                                               |
| Supply Voltage Type               | 24 V DC / 24-240 V AC                                                  |
| Contact Ratings DC12 at 24 V DC   | 5 A                                                                    |
| Contact Ratings DC 13 at 24 V DC  | 2.5 A                                                                  |
| Contact Ratings AC 15 at 250 V AC | 2.5                                                                    |
| Contact Ratings AC 1 at 250 V AC  | 5 A                                                                    |
| Contact Configuration             | 1 CO                                                                   |
| Housing                           | 17.5mm DIN rail                                                        |
| Mounting                          | DIN-35 Rail Mount                                                      |
| Time Setting Accuracy             | ≤5 %                                                                   |
| Height                            | 81 mm                                                                  |
| Width                             | 17.5 mm                                                                |
| Depth                             | 67.2 mm                                                                |