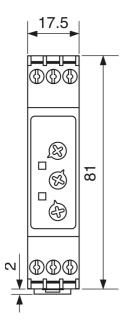

**Dimension Diagram** 

Representative Photo Only

(actual product may vary based on configuration selections)

| SPECIFICATIONS                    |                                                                        |
|-----------------------------------|------------------------------------------------------------------------|
| Timing Function                   | Asymmetrical Recycler                                                  |
| Time Range(s)                     | 100ms 1s<br>1 10s<br>6s 1min<br>1 10min<br>6min 1h<br>1 10h<br>10 100h |
| Power Consumption                 | 4/1.5 VA/W                                                             |
| Nominal Frequency                 | 45-65 Hz                                                               |
| Unom, Supply Voltage, DC, Nom     | 24 V DC                                                                |
| Umin, Supply Voltage, AC, Min     | 24 V AC                                                                |
| Umax, Supply Voltage, AC, Max     | 240 V AC                                                               |
| Supply Voltage Type               | 24 V DC / 24-240 V AC                                                  |
| Contact Ratings DC12 at 24 V DC   | 5 A                                                                    |
| Contact Ratings DC 13 at 24 V DC  | 2.5 A                                                                  |
| Contact Ratings AC 15 at 250 V AC | 2.5                                                                    |
| Contact Ratings AC 1 at 250 V AC  | 5 A                                                                    |
| Contact Configuration             | 1 CO                                                                   |
| Housing                           | 17.5mm DIN rail                                                        |
| Mounting                          | DIN-35 Rail Mount                                                      |
| Time Setting Accuracy             | ≤5 %                                                                   |
| Height                            | 81 mm                                                                  |
| Width                             | 17.5 mm                                                                |
| Depth                             | 67.2 mm                                                                |