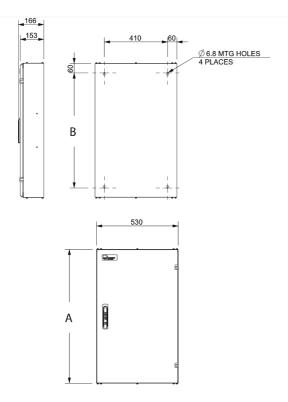

| Module Size | A      | В      |
|-------------|--------|--------|
| 2           | 432mm  | 312mm  |
| 3           | 648mm  | 528mm  |
| 4           | 864mm  | 744mm  |
| 5           | 1080mm | 960mm  |
| 6           | 1296mm | 1176mm |

**Dimension Diagram**