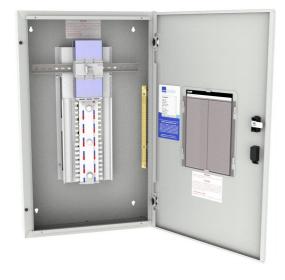

CONCEPT ONE Panelboard, DIN 84-Way, 250 A Isolator Main Switch, 6M-1296 mm, Light Grey (RAL 7035)

- Standard AS/NZS 61439-3
- Partial type tested busbar system
- Compact 160 A or 250 A main switch
- 24, 36, 48, 60 and 84-Way
- Knockouts for up to 16 modules of DIN equipment
- Semi flush door swing handle

Representative Photo Only (actual product may vary based on configuration selections)

| SPECIFICATIONS                                 |                                |
|------------------------------------------------|--------------------------------|
| Product Series                                 | Concept One                    |
| Component Type Power Distribution & Protection | Panelboard                     |
| Chassis Type                                   | Encapsulated                   |
| IP Rating                                      | IP40                           |
| IP rating, with door                           | IP40                           |
| IP rating, without door                        | IP30                           |
| Number of Poles                                | 84                             |
| Box Size                                       | 6                              |
| Number of Modules                              | 6 qty                          |
| Height                                         | 1296 mm                        |
| Depth, Including Door                          | 153 mm, incl door              |
| Depth, Door                                    | 20 mm depth                    |
| MCB Type                                       | DIN Profile                    |
| Main Switch Type                               | Isolator Main Switch           |
| In, Rated Current, Main Switch                 | 250 A                          |
| Product series, chassis                        | MOD6                           |
| In, rated current, busbar                      | 250 A                          |
| Icw, Busbar Withstand Current, 200ms (rms)     | 20 kA for 200ms                |
| Segregation Form Rating                        | 1                              |
| Material                                       | Powder Coated Mild Steel       |
| Material Thickness                             | 1 mm                           |
| Material, Base                                 | Mild Steel                     |
| Material Thickness, Base                       | 1 mm                           |
| Finish, Base                                   | Powder Coated (Polyester) base |
| Colour, Base                                   | Light Grey (RAL 7035) base     |
| Material, door                                 | Mild Steel                     |
| Material thickness, door                       | 1 mm                           |
| Finish, Door                                   | Powder Coated (Polyester) door |