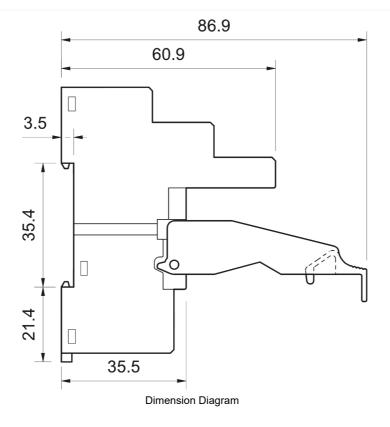

Representative Photo Only (actual product may vary based on configuration selections)

| SPECIFICATIONS                             |            |
|--------------------------------------------|------------|
| Product Series                             | 55         |
| Component Type Timers and Control relays   | Relay Base |
| Dielectric Strength, between open Contacts | 1000 V AC  |
| Mounting                                   | Plug-in    |
| Height                                     | 76 mm      |
| Width                                      | 27 mm      |
| Depth                                      | 86.9 mm    |
| Shock Acceleration (Max.)                  | 16 g       |
| Shock Duration (Max.)                      | 3 ms       |
| Vibration Acceleration (Max.)              | 15 m/s²    |
| Vibration Frequency, Operational (Max.)    | 55 Hz      |