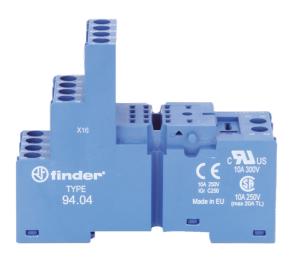

# Catalogue No: **94.04**

### BASE FOR 5534 RELAY/9902 LED

Timers and Control Relays > General Purpose Relays > Electromechanical Relays > Finder Electromechanical Relays > General Purpose Industrial & Power Relays > 55 Series Mini General Purpose Relays

#### Base for 5534 Relay/9902 LED

- Lockable test button and mechanical flag indicator as standard on 2 and 4 pole types
- AC coils and DC coils
- Cadmium Free contacts (preferred version)
- 94 series sockets
- Coil EMC suppression
- Timer accessories 86 series

Representative Photo Only (actual product may vary based on configuration selections)

| SPECIFICATIONS                             |            |
|--------------------------------------------|------------|
| Product Series                             | 55         |
| Component Type Timers and Control relays   | Relay Base |
| Dielectric Strength, between open Contacts | 1000 V AC  |
| Mounting                                   | Plug-in    |
| Height                                     | 76 mm      |
| Width                                      | 27 mm      |
| Depth                                      | 86.9 mm    |
| Shock Acceleration (Max.)                  | 16 g       |
| Shock Duration (Max.)                      | 3 ms       |
| Vibration Acceleration (Max.)              | 15 m/s²    |
| Vibration Frequency, Operational (Max.)    | 55 Hz      |