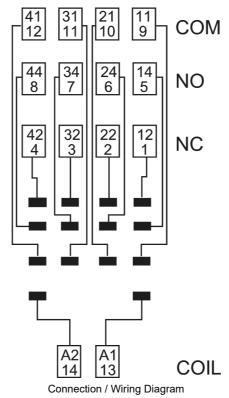

#### Base for 5534 Relay/9902 LED

- Lockable test button and mechanical flag indicator as standard on 2 and 4 pole types
- AC coils and DC coils
- Cadmium Free contacts (preferred version)
- 94 series sockets
- Coil EMC suppression
- Timer accessories 86 series