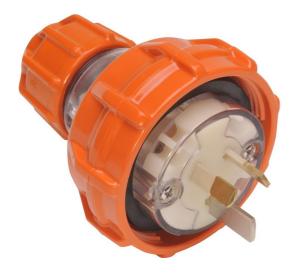

## PLUG STRAIGHT 3 FLAT PINS 15A 250V AC EO

Plugs, Sockets and Switches > Plugs and Sockets > IP66 Plugs and Sockets > ISO Plugs and Sockets > ISO Plugs > Straight Plugs

Plug Straight 3 Pin 15A Electric Orange

Representative Photo Only (actual product may vary based on configuration selections)

| SPECIFICATIONS                      |                                      |
|-------------------------------------|--------------------------------------|
| Product Series                      | ISO                                  |
| Component Type Plugs And Sockets    | Straight Plug                        |
| Un, Nominal Operational Voltage, AC | 250 V AC                             |
| In, Rated Current                   | 15 A                                 |
| IP Rating                           | IP66                                 |
| Material, Body / Housing            | PC (Polycarbonate) material          |
| Colour, Body / Housing              | Electric Orange colour               |
| Chemical Resistant Body / Housing   | No body                              |
| Pin Configuration                   | 3 flat                               |
| Plug Type                           | Straight                             |
| Standards Compliance                | AS/NZS 3112:2004<br>AS/NZS 3123:2005 |
| REFERENCES                          |                                      |
| IECEx Certificate -                 |                                      |
| Supplier Declaration of             |                                      |