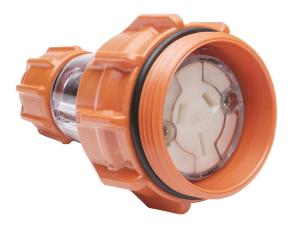

## EXTENSION SOCKET 3 FLAT PINS 15A 250V AC EO

Plugs, Sockets and Switches > Plugs and Sockets > IP66 Plugs and Sockets > ISO Plugs and Sockets > ISO Extension Sockets > Extension Sockets

Extension Socket 3 Pin 15A Electric Orange

Representative Photo Only (actual product may vary based on configuration selections)

| Product Series Component Type Plugs And Sockets Un, Nominal Operational Voltage, AC In, Rated Current IP Rating Material, Body / Housing | ISO Extension Socket 250 V AC 15 A IP66      |
|------------------------------------------------------------------------------------------------------------------------------------------|----------------------------------------------|
| Un, Nominal Operational Voltage, AC In, Rated Current IP Rating                                                                          | 250 V AC<br>15 A<br>IP66                     |
| In, Rated Current IP Rating                                                                                                              | 15 A<br>IP66                                 |
| IP Rating                                                                                                                                | IP66                                         |
|                                                                                                                                          |                                              |
| Material, Body / Housing                                                                                                                 | DO (Dalamanta) material                      |
|                                                                                                                                          | PC (Polycarbonate) material                  |
| Colour, Body / Housing                                                                                                                   | Electric Orange colour                       |
| Chemical Resistant Body / Housing                                                                                                        | No body                                      |
| Pin Configuration                                                                                                                        | 3 flat                                       |
| Standards Compliance                                                                                                                     | AS/NZS 3112:2004<br>AS/NZS 3123:2005         |
| REFERENCES                                                                                                                               |                                              |
| IECEx Certificate -                                                                                                                      |                                              |
| Supplier Declaration of Conformity:  ISOEX310Pxx & ISOEX315Px                                                                            | xx_Supplier Declaration of Conformity (SDoC) |
| Installation Guide: -                                                                                                                    |                                              |
| User Manual: -                                                                                                                           |                                              |
| Manufacturer Datasheet: -                                                                                                                |                                              |
| Manufacturer Catalogue & Product Selection:                                                                                              |                                              |