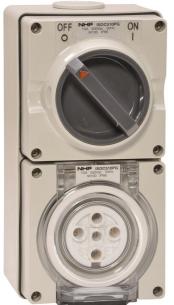

## Catalogue No: **ISOC510PG** SWITCHED OUTLET 5 ROUND PINS 10A 500V AC GREY 63mm BASE

Plugs, Sockets and Switches > Plugs and Sockets > IP66 Plugs and Sockets > ISO Plugs and Sockets > ISO Switched Socket Outlets > Switched Socket Oulets

## NHP

Switched Socket 5 Pin 10A Grey

- Large range covering 10 to 50A in 3, 4 and 5 pin configurations
- Components available: Switched Socket outlets, Switches, Socket Outlets, Plugs, Extension Sockets, Appliance Inlets, RCD Protected Outlets, Back Boxes and large range of accessories
- High ingress protection of IP66 across the range
- User friendly design with extruded ribbed grips, large switch handle and large socket latches for easy operation with or without gloves
- Suitable for most industrial and commercial applications
- Designed and tested to AS/NZS 3112 and AS/NZS 3123

Representative Photo Only

(actual product may vary based on configuration selections)

| SPECIFICATIONS                         |                                      |
|----------------------------------------|--------------------------------------|
| Product Series                         | ISO                                  |
| Component Type Plugs And Sockets       | Switched Socket Outlet               |
| Un, Nominal Operational Voltage, AC    | 500 V AC                             |
| In, Rated Current                      | 10 A                                 |
| IP Rating                              | IP66                                 |
| Material, Body / Housing               | PC (Polycarbonate) material          |
| Colour, Body / Housing                 | Grey colour                          |
| Chemical Resistant Body / Housing      | No body                              |
| Wire / Conductor Size (Min)            | 1.5 mm <sup>2</sup> min              |
| Wire / Conductor Size (Max)            | 6 mm <sup>2</sup>                    |
| Matching Straight Plug                 | ISOPS510P                            |
| Pin Configuration                      | 5 round                              |
| Switching Poles                        | 3P                                   |
| Standards Compliance                   | AS/NZS 3112:2004<br>AS/NZS 3123:2005 |
| REFERENCES                             |                                      |
| IECEx Certificate -                    |                                      |
| Supplier Declaration of<br>Conformity: |                                      |