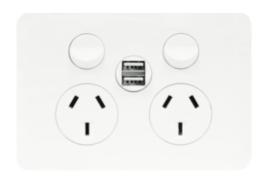

## Allure DGPO cw 2 x 2.1A USB

## WBHP2USB

| Connectivity                |                                                          |
|-----------------------------|----------------------------------------------------------|
| With USB charging socket    | yes                                                      |
| Type of USB port            | AA                                                       |
| - with 2 USB sockets type A |                                                          |
| Main electrical features    |                                                          |
| Nominal voltage             | 240 V                                                    |
| Frequency                   | 50 Hz                                                    |
| Voltage                     |                                                          |
| Output voltage              | 5 V DC                                                   |
| Electric current            |                                                          |
| Rated current               | 10 A                                                     |
| Fuse                        |                                                          |
| Fuse                        | short-circuit and overload proof (electronic fuse)       |
| Dimensions                  |                                                          |
| Height                      | 77 mm                                                    |
| Width                       | 117 mm                                                   |
| Installation, mounting      |                                                          |
| Screws properties           | terminal screws backed off                               |
| Mounting type               | flush-mounted                                            |
| Installation mode           | for screw fastening                                      |
| Scope of delivery           |                                                          |
| Scope of delivery           | supplied with standard tapered point 32 mm fixing screws |