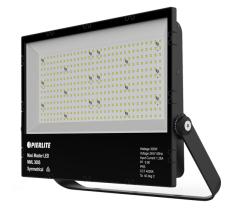

# Maxi Master Gen II LED Floodlight

# **MML300S**

- Weather protection IP65
- Diecast aluminium body powder coated black
- · Lightweight for easy installation

## **Product Images**