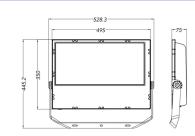

#### Line Drawings

#### Physical

| Dimensions         | L350 x W529 x H65mm  |
|--------------------|----------------------|
| Diffuser           | Glass Borosilcate    |
| Luminaire Colour   | Black                |
| Weight             | 10kg                 |
| Luminaire Material | Aluminium (Die Cast) |
| Heatsink           | Aluminium (Die Cast) |
| Finish             | Powder Coated        |
| Installation       | Trunnion             |