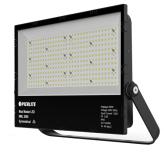

🛑 IPART 🛛 🛑 VEET

# Maxi Master Gen II LED Floodlight

# **MML300S**

- Weather protection IP65
- Diecast aluminium body powder coated black
- · Lightweight for easy installation



#### Line Drawings



## **Product Images**



## Performance

| T enormance               |                     |
|---------------------------|---------------------|
| System Power              | 300W                |
| Exit Lumen                | 36000lm             |
| Efficacy                  | 120lm/W             |
| CCT                       | 4000K               |
| CRI                       | 80                  |
| Operating Temperature     | 0°C to 40°C         |
| MacAdam Steps             | 7SDCM               |
| Ingress Protection Rating | IP65                |
| Impact Rating             | IK08                |
| Beam Distribution         | Symmetric           |
| Beam Angle                | 120°                |
| Warranty                  | 5 Years             |
| Lifetime                  | 50,000hrs (L70/B50) |

#