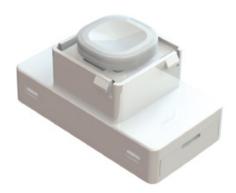

## Bluetooth Remote Switch

Smart Wireless Battery Powered Remote Switch that clips into a standard wall plate. Configured via the free KASTA app for complementary wall switch control of KASTA devices, or for group or scene control.

## **FEATURES**

- Lithium battery powered remote switch
- Remote switch control for all KASTA devices
- Can be paired with KASTA devices for multi-way control (8x maximum)
- Push button control
- Short press for on/off control, long press for dimming control (default settings)
- Wireless Bluetooth Mesh communication
- Configured using the KASTA app (iOS and Android)
- Can be programmed for Group and Scene automation functions
- Timer (when enabled) supports 2 modes; On>Off and Off>On and retriggered on a button press.
- Suits most Australian Wall plates
- Supplied with White button caps (2x styles)
- 3 year warranty (excluding batteries)