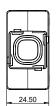

-------------|
| Battery Life                  | Up to 3 Years<br>(approx. 50,000 button presses)                                      |
| Operating Ambient Temperature | -20 to 40°C                                                                           |
| Wireless Range                | Up to 30m open air<br>Up to 20m (typical indoors,<br>depending on building materials) |
| Form Factor                   | Mechanism                                                                             |
| Housing Material              | Polycarbonate (PC)                                                                    |
| Standards Complied            | AS/NZS 4268<br>AS/NZS CISPR15                                                         |

#### CONNECTION DIAGRAM









#### DIMENSIONS