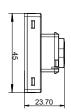

---------------|
| Battery Life                  | Up to 3 Years<br>(approx. 50,000 button presses)                                      |
| Operating Ambient Temperature | -20 to 40°C                                                                           |
| Wireless Range                | Up to 30m open air<br>Up to 20m (typical indoors,<br>depending on building materials) |
| Form Factor                   | Mechanism                                                                             |
| Housing Material              | Polycarbonate (PC)                                                                    |
| Standards Complied            | AS/NZS 4268<br>AS/NZS CISPR15                                                         |

#### CONNECTION DIAGRAM









#### DIMENSIONS