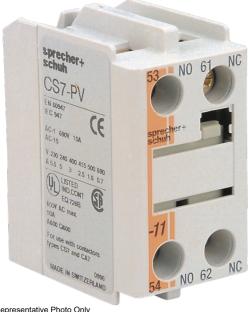

## Catalogue No: **CA7-PV-11**AUXILIARY CONTACT 1NO 1NC

Motor Control and Drives > Motor Starting and Protection > Contactors > Sprecher + Schuh Contactors > Accessories and Spares > CA7 Accessories

Auxiliary contact 1N/O 1N/C top mount ts CA7-30..97

- Several contactor families provide a wide variety of contactor sizes, offering economy and selection
- Compact dimensions saves panel space

Representative Photo Only (actual product may vary based on configuration selections)